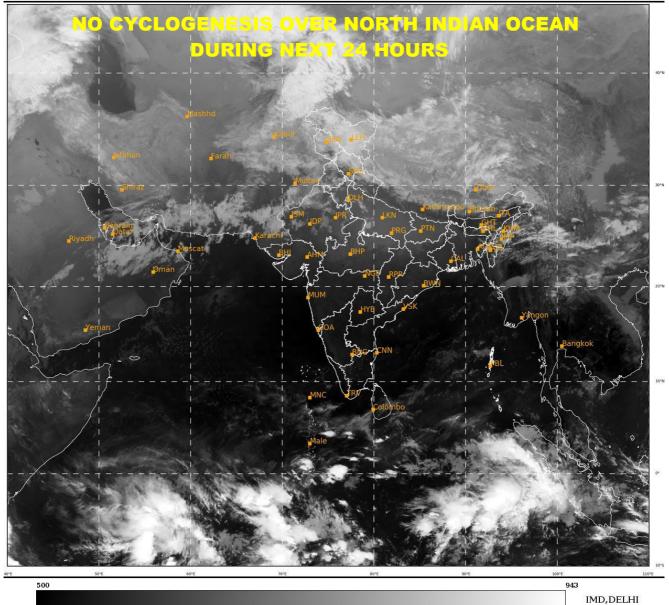

## **BAY OF BENGAL:**

SCATTERED LOW AND MEDIUM CLOUDS LAY OVER BAY OF BENGAL AND ANDAMAN SEA.

PROBABILITY OF CYCLOGENESIS (FORMATION OF DEPRESSION) DURING NEXT 120 HRS:

| 24 HOURS | 24-48 HOURS | 48-72 HOURS | 72-96 HOURS | 96-120 HOURS |
|----------|-------------|-------------|-------------|--------------|
| NIL      | NIL         | NIL         | NIL         | NIL          |

## **ARABIAN SEA:**

SCATTERED LOW AND MEDIUM CLOUDS LAY OVER ARABIAN SEA.

PROBABILITY OF CYCLOGENESIS (FORMATION OF DEPRESSION) DURING NEXT 120 HRS:

| 24 HOURS | 24-48 HOURS | 48-72 HOURS | 72-96 HOURS | 96-120 HOURS |
|----------|-------------|-------------|-------------|--------------|
| NIL      | NIL         | NIL         | NIL         | NIL          |